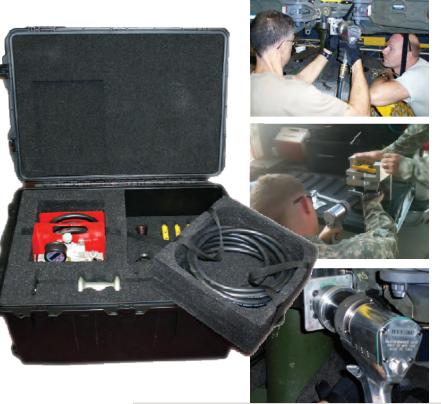

#### FULL APACHE KIT

- 1 APACHE DUAL SPEED J-GUN
- 1 REVERSIBLE DUAL-DRIVE ASSEMBLY
- 4 REACTION LINKS
- 1 SLIDE HAMMER BOLT EXTRACTOR
- 1 PELICAN CARRYING CASE
- 2 PNEUMATIC HOSES

#### PELICAN TRANSPORT CASE

- Extra handles including telescoping transport handle
- Caster sets
- Locking cable/hasps
- Purge or fill valves
- Airtight case systems

333 RT. 17 N. MAHWAH, NJ 07430 **800-FOR-HYTORC** *www.hytorcmilitary.com* STEVE CLARK • Division of Military Operations • Office: 201-334-6007 • Fax: 201-512-9615 • sclark@hytorc.com