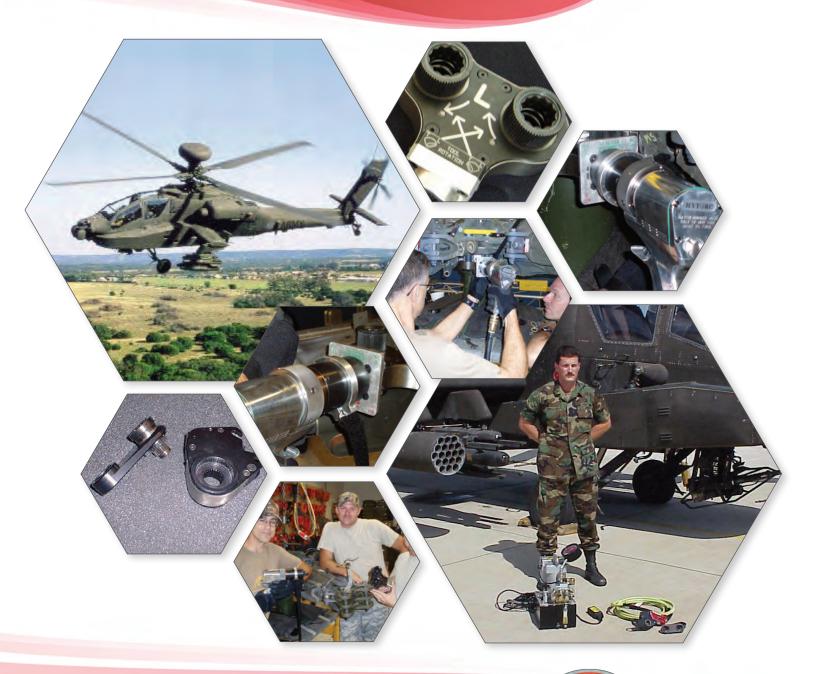

### Application

The Apache Drive Assembly is a dual reaction torque head for the main rotor assembly that allows for rapid hands free/pinch point free tightening of the housing

#### **Technical Data**

The Apache JGUN Dual Speed Gun is a single tool for fast rundown and accurate final torquing that eliminates the need for impact guns used for pre-torquing.

- Apache JGUN: NAICS Code: 333991 SIC Code: 3546
- Dual Drive Assembly: NAICS Code: 3452
- Pneumatic Pump: NAICS Code: 333991 SIC Code: 3561
- Apache JGUN-A1-AP-WG Dual Speed Plus Torque Range 320-1285 ft-lbs., Sizes 7/8"
- Apache JGUN-A3-AP Torque Range 915 17/8"Length(L)10.7" 10.9" RPM 70RPM 48RPM
- Each Apache JGUN is calibrated on a Norbar Torque Calibration System in accordance to ISO/IEC 17025:2005 (this is the world standard on calibration testing). The standards are traceable to NIST which is the National Institutes of Standards & Technology.

## **Features**

Listed below are some of the important features of the Apache JGUN

- Accurate crushing of the PLI washer
- Powerful fast break out of the tightest nuts
- One person operation with NO pinch points or kick-back
- Dual Speed: 1st gear for quick nut rundown; 2nd gear for powerful torquing
- Over 100 ft-lbs at high speed
- Torque/Tension compatible
- Compatible for wheel bolting applications
- Manufactured from ultra durable aerospace materials

#### FULL APACHE KIT

- 1 APACHE DUAL SPEED J-GUN
- 1 REVERSIBLE DUAL-DRIVE ASSEMBLY
- 4 REACTION LINKS
- 1 SLIDE HAMMER BOLT EXTRACTOR
- 1 PELICAN CARRYING CASE
- 2 PNEUMATIC HOSES